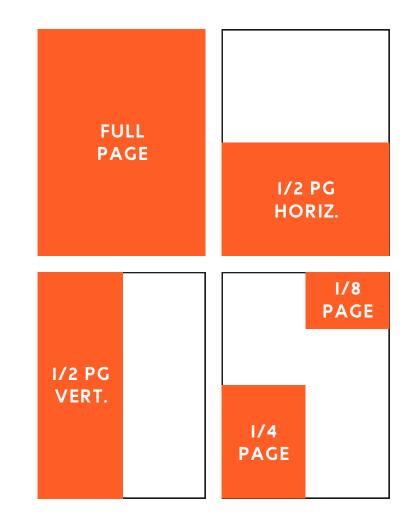

### **Advertising Sizes**

| Full Page                             | 10.875" h x 8.375" w |
|---------------------------------------|----------------------|
| I/2 Page Vertical                     | 9.375" h x 3.375" w  |
| I/2 Page Horizontal                   | 4.5″h x 7″w          |
| I/4 Page                              | 4.5" h x 3.375" w    |
| I/8 Page                              | 2.156″ h x 3.375″ w  |
| Homepage Block                        | 250px x 250px        |
| Newsletter banner                     | 800px x 200px        |
| FOR ARTWORK INQUIRIES PLEASE CONTACT: |                      |